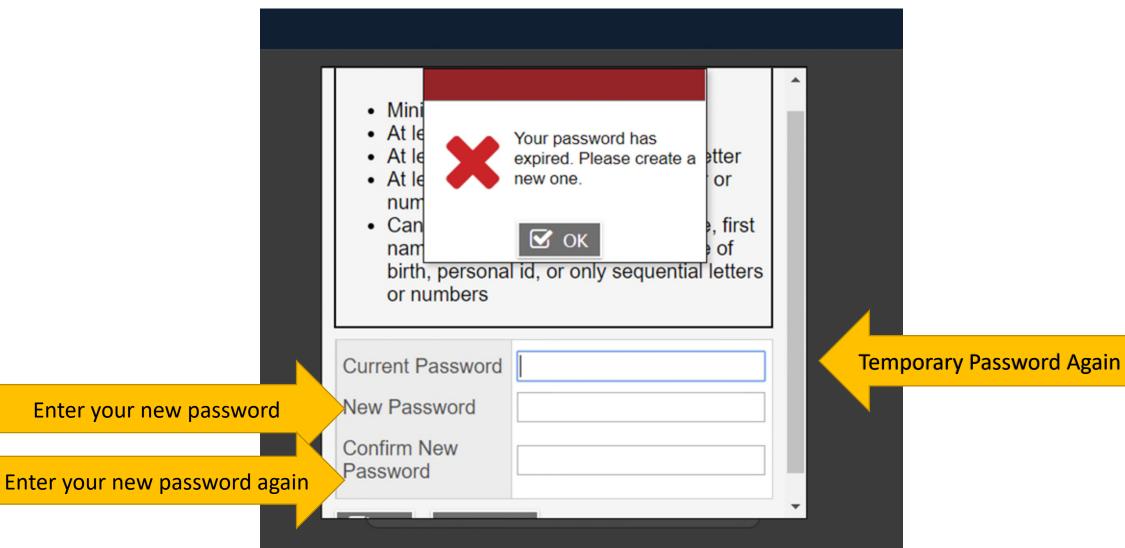

# MyEdBC Login

- Students create and write down a password prior to attempting to log in to the MyEdBC portal.
- The password should be a minimum of 8 characters long, have both upper and lower case letters and a number and a symbol.
- Login should be done on a computer for the first time or the account will be disabled. Trying to log in with your phone will disable the account.
- Student should be very careful when entering login information as the account will be disabled after more than two inaccurate attempts.
- Students will enter an email that they use for password recovery. Use the email that you use most frequently
- Students select security question.

# This will be your first successful login!!