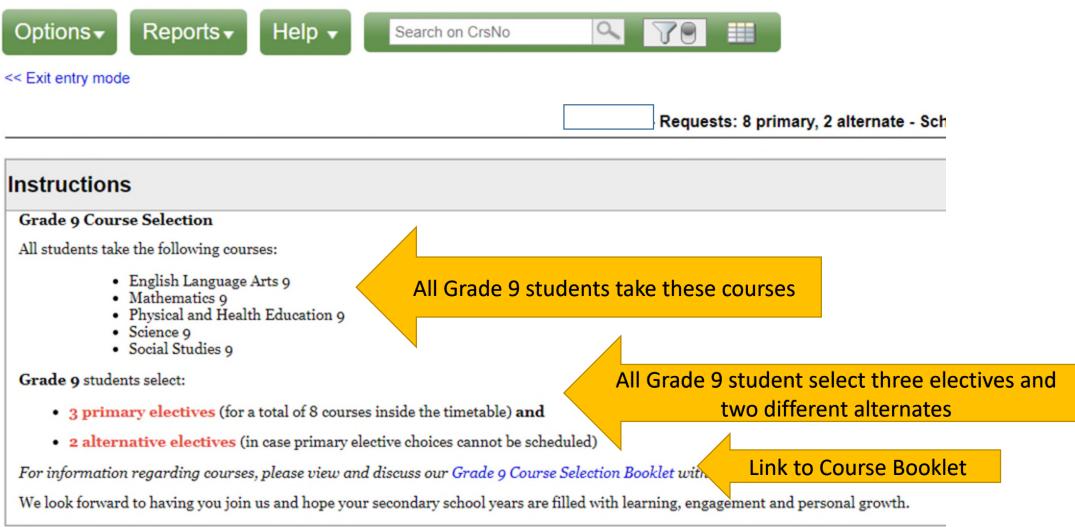

#### Grade 9 Course Selection

All students take the following courses:

- English Language Arts 9
- Mathematics 9
- Physical and Health Education 9
- Science 9
- Social Studies 9

#### Grade 9 students select:

- 3 primary electives (for a total of 8 courses inside the timetable) and
- 2 alternative electives (in case primary elective choices cannot be scheduled)

For information regarding courses, please view and discuss our Grade 9 Course Selection Booklet with your parents.

We look forward to having you join us and hope your secondary school years are filled with learning, engagement and personal growth.

| Subject area | Alternate Electives                                                                                                                                                                                               |  |
|--------------|-------------------------------------------------------------------------------------------------------------------------------------------------------------------------------------------------------------------|--|
| Instructions | The alternative electives must be different from the primary electives chosen.<br>Students will need to utilize the arrow keys to navigate between the pages to see all the course options listed alphabetically. |  |
|              | 4                                                                                                                                                                                                                 |  |