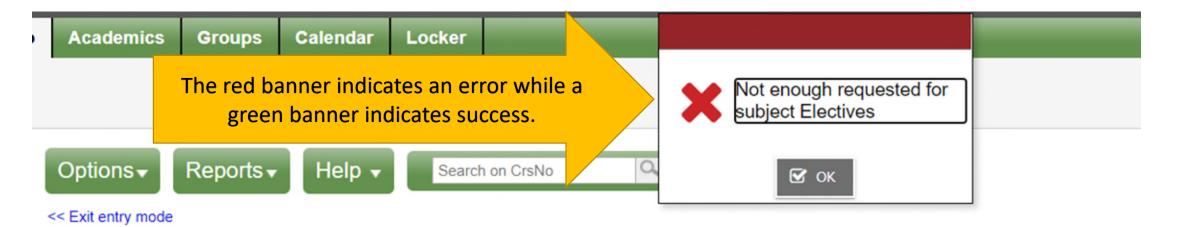

All students should have a minimum of 8 primary and 2 alternate courses. Students that select outside of the timetable courses will have more. Please ignore Scheduled % and Credits. A green banner when you click the post button will indicate success!!