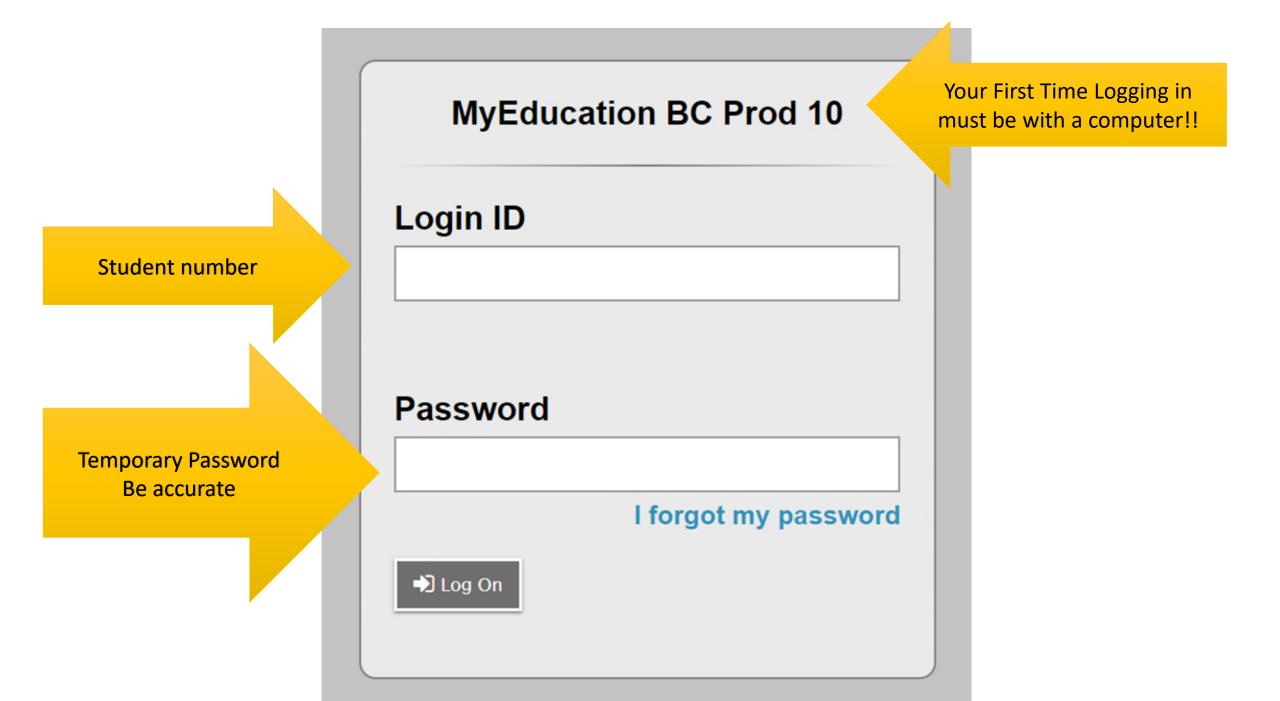

# **Online Course Selection**

You will need your MyEd Portal login information provided by your teacher/school.

- Login ID is your student number
- Password is temporary and you will create a new one. Keep this private and accessible
- If you do not have a Login ID/password, please email agunn@sd62.bc.ca

# You must use a computer the first time you log into MyEd or your account will be disabled!

## **MyEducation BC Prod 10**

## Login ID

Student number

Password 8 Characters long, upper and lower case, a number and a symbol

## Password

### I forgot my password

🞝 Log On

If you forget password click here! Trying more than twice will lock you out. This is the page that you get to when you log into your account.

From the my info page select the Requests button at the bottom of the menu on the left.