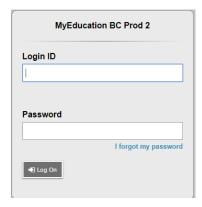

- 1. Go to https://myeducation.gov.bc.ca/aspen/logon.do
- 2. Use your pupil number as the LOGIN ID along with the temporary password assigned
- 3. You will be prompted to change your password and create your security preferences (recovery email in the case that you forget your password, security question and answer).
- 4. The screen below will appear.