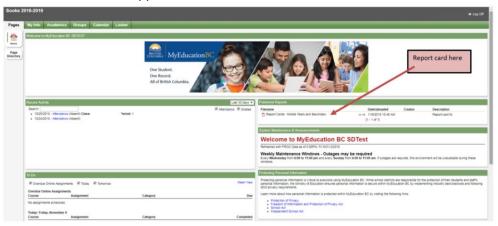

- Click on the pdf file on the right hand side to download and view the report card.
- On the left, under recent activity, you are able to view information about any recent absences.
- The My Info top tab allows you to view demographic information, current schedule and contacts.
- If you forget your password, ENTER your LOGIN ID and click "I forgot my password". A new temporary password will be emailed to you.
- If you have disabled your account, please email <u>belmontmyedportalsupport@sd62.bc.ca</u>